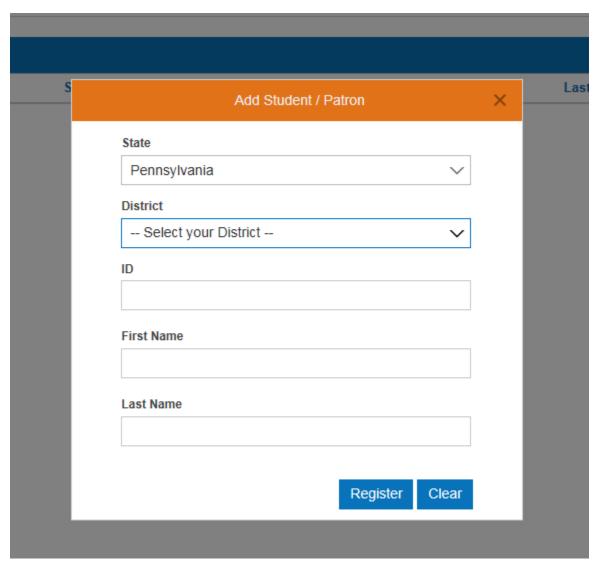

Enter your student's information in the fields of the pop up box to add them to your account: