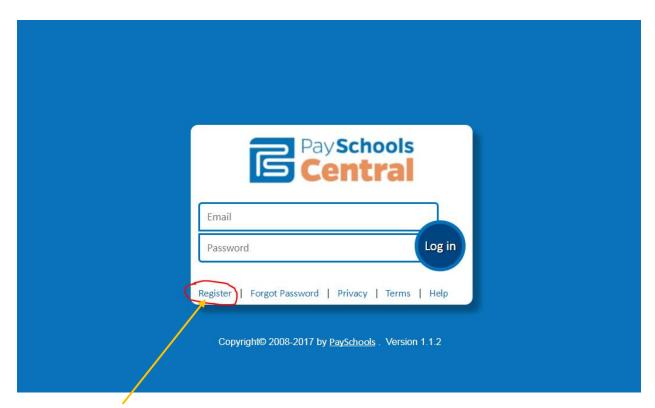

## Pay Schools Central

Using Internet Explorer Go to: <a href="https://www.payschoolscentral.com/#/user/login">https://www.payschoolscentral.com/#/user/login</a>

For new users click Register.

Fill in the information to create your account.