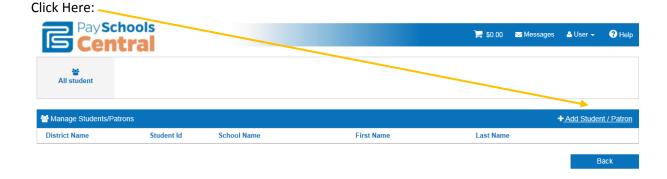

You will be sent a confirmation email. Please check your Spam/Junk Mail folder if you do not see the email.

Once your account is confirmed you can add your student by clicking:

Welcome to Payschools Central. To add family members to your account, please Click Here

Enter your student's information in the fields of the pop up box to add them to your account: