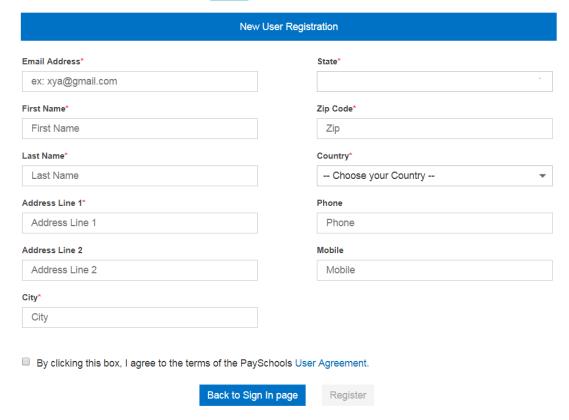

## Pay Schools Central

Using Internet Explorer Go to: <a href="https://www.payschoolscentral.com/#/user/login">https://www.payschoolscentral.com/#/user/login</a>

For new users click Register.

Fill in the information to create your account.

You will be sent a confirmation email. Please check your Spam/Junk Mail folder if you do not see the email.

Once your account is confirmed you can add your student by clicking:

Welcome to Payschools Central. To add family members to your account, please Click Here